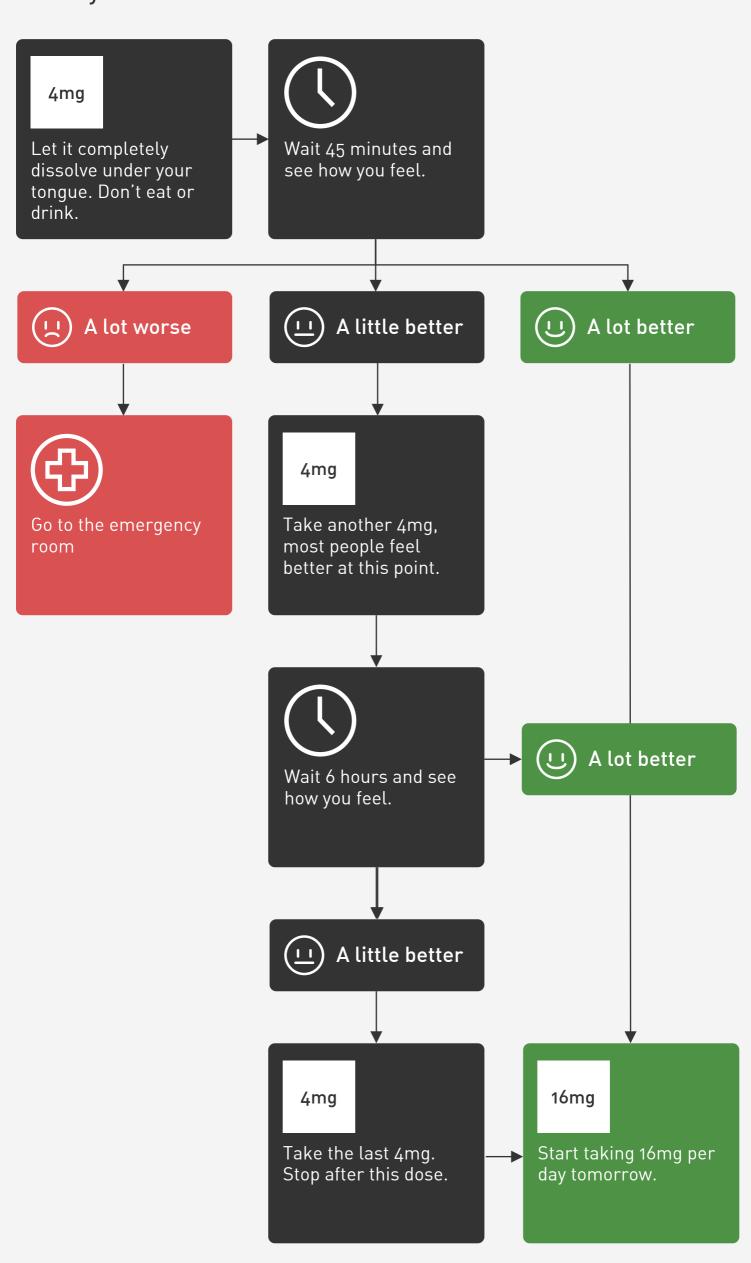

# Starting Buprenorphine: A Home Guide



### **Important**

It's possible that taking buprenorphine can make you feel worse (by causing immediate withdrawal). To avoid that, make sure:

#### Enough time has passed, at least:

- 12 hours since you injected heroin or fentanyl
- 12 hours since you crushed and snorted pain pills
- 16 hours since you swallowed pain pills
- 2-3 days since you used methadone

#### You're feeling <u>very sick</u> from withdrawal, including <u>at least</u> 3 of the following:

- Body aches
- Restlessness
- Yawning
- Runny nose
- Shaking/Twitching
- Sweats/Chills
- Goosebumps
- Anxious/Irritable
- Nausea/Vomiting
- Cramping/Diarrhea

## Ready to Start?